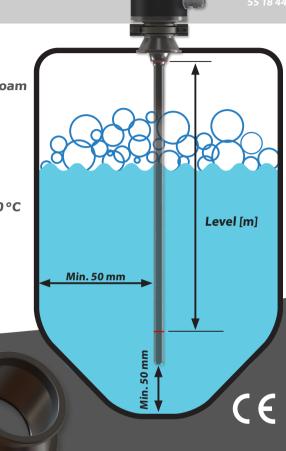

#### Features

- Advanced level measurement principle suppresses influence from foam
- Compact sanitary design made of AISI 316
- Continuous level measurement
- Flexible configurations to suit your specific application
- Level, conductivity and temperature sensor in a single unit
- Designed for top mounting in metal tanks and vessels
- Level readout in mm or by adding a customized conversion table
- Temperature sensor with process temperature range 0°C to +100°C

### www.proces-data.com

**Tank fitting** The matching tank fitting is welded into the vessel.